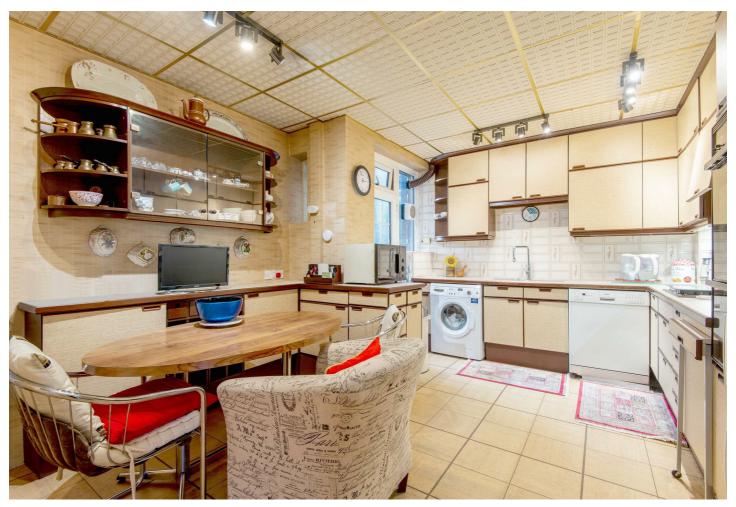

Built between 1922 and 1929, the building is extremely well managed and cared for in a most exacting way and the flat retains many original features.

The property at approx 1779sqft, comprises of 3 large double bedrooms (one currently used as a large office space) a smaller fourth double, separate kitchen and large living room. The flat is extremely bright and light, with high ceilings and generous proportions.