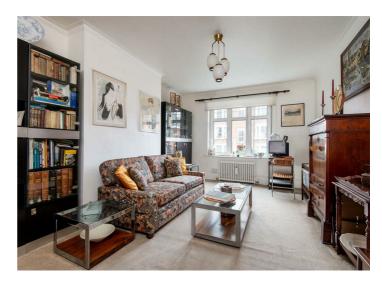

Built between 1922 and 1929, the building is extremely well managed and cared for in a most exacting way and the flat retains many original features.

The property at approx 1779sqft, comprises of 3 large double bedrooms (one currently used as a large office space) a smaller fourth double, separate kitchen and large living room. The flat is extremely bright and light, with high ceilings and generous proportions.