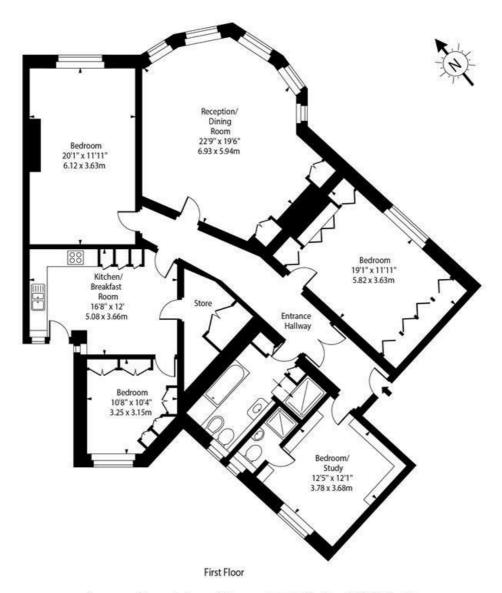

#### Cholmley Gardens, West Hampstead, NW6

Approx Gross Internal Area 1779 Sq Ft - 164.18 Sq M

For Illustration Purposes Only - Not To Scale Floor Plan by www.nogaphotostudio.com Ref: No.46223

This floor plan should be used as a general outline for guidance only. Any intending purchaser or lessee should satisfy themselves by inspection, searches, enquiries and full survey as to the correctness of each statement. Any areas, measurem or distances quoted are approximate and should not be used to value a property or be the basis of any sale or let.